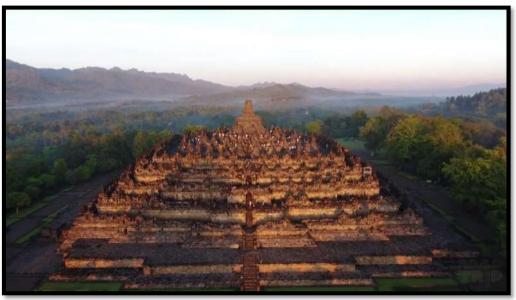

#### Penentuan Topik

- 1. Peserta didik mengerjakan Task 1 dalam LKPD yang dibagikan melalui WA group yaitu menyaksikan video deskriptif tentang candi Borobudur dan Prambanan melaui link yang dibagikan di WA group dengan rasa ingin tahu.
  - Link Video:

### Video 2. Borobudur Temple

Source: <a href="https://www.youtube.com/watch?v=dwIN\_k4ZQSU">https://www.youtube.com/watch?v=dwIN\_k4ZQSU</a>

Source: https://www.youtube.com/watch?v=d170pekQgQI

Video 2. Borobudur Temple

Source: https://www.youtube.com/watch?v=dwIN\_k4ZQSU