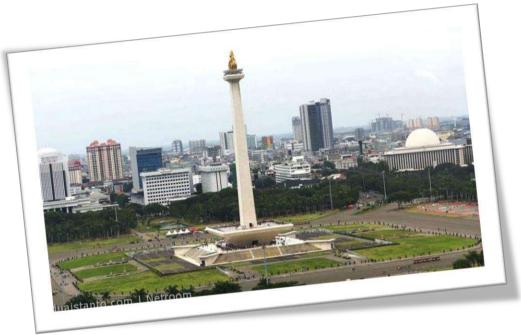

### LEAD IN

Look carefully at the picture. Do you know what place it is? Where is it located? What do you think of it?

There are a lot of wonderful places such as this place in our country. What beautiful place have you ever visited? Please describe it briefly.

### Exercise 1.

Analyze the social function, generic structure, and language features of the following text.

The National Monument or usually called as Monas is located in Central Jakarta, Indonesia. This obelisk was built in 1961 with the purpose to commemorate the struggle and fight of the people in Indonesia to achieve their independence. It was opened to the public in 1975.

The National Monument is a rectangular tower with the height of 132 meters. The typical part of the building that became a special characteristic of it is the flame shape covered with gold foil located on the top of the tower. There is a museum at the base part of the tower with the size of 80 x 80 meters. Everyone can visit the museum to learn the history of Indonesia. There is also an amphitheater in this building called Ruang Kemerdekaan, it is located in the "cup" part of Monas and it can be reached by using spiral stairs at the north and south doors. If you go to the southern side of the building, you will find an elevator that can be used to access the top platform where we will find the observation

### TASK 2

Determine and explain the social function, structure and language features of the descriptive text below.

The National Monument or usually called as Monas is located in Central Jakarta, Indonesia. This obelisk was built in 1961 with the purpose to commemorate the struggle and fight of the people in Indonesia to achieve their independence. It was opened to the public in 1975.

The National Monument is a rectangular tower with the height of 132 meters. The typical part of the building that became a special characteristic of it is the flame shape covered with gold foil located on the top of the tower. There is a museum at the base part of the tower with the size of 80 x 80 meters. Everyone can visit the museum to learn the history of Indonesia. There is also an amphitheater in this building called Ruang Kemerdekaan, it is located in the "cup" part of Monas and it can be reached by using spiral stairs at the north and south doors. If you go to the southern side of the building, you will find an elevator that can be used to access the top platform where we will find the observation deck and also the flame of independence.