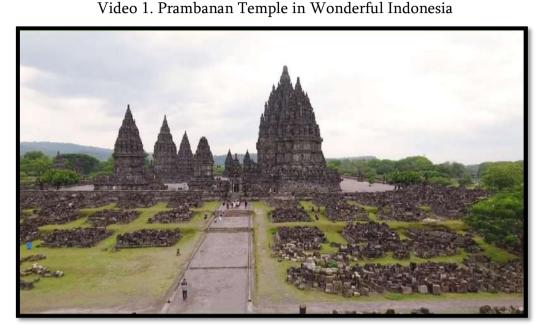

#### Penentuan Topik

- 1. Peserta didik mengerjakan Task 1 dalam LKPD yang dibagikan melalui WA group yaitu menyaksikan video deskriptif tentang candi Borobudur dan Prambanan melaui link yang dibagikan di WA group dengan rasa ingin tahu.
  - Link Video:

### Prambanan Temple

Prambanan Temple or also known as Lara Jonggrang Temple is the largest Hindu temple complex in Indonesia. It is precisely located in about 17 km northeast of Yogyakarta city, Central Java. It was built in 9th century during the reign of Sanjaya dynasty and dedicated to the three main Hindu Gods or Trimurti; Brahma, Vishnu, and Shiva. Its greatness and magnificence attracts many visitors from around the globe every year.

Prambanan Temple was built on a four-square plane. Each plane is separated by four walls with four large gates on the middle as the entrance. The whole temple complex is divided into three major zones; the outer, middle, and inner zone. The outer zone is an open space and the bottommost terrace of the temple. The second area is the middle zone where hundreds of small temples were standing. The last area is the inner zone. It is the holiest and highest terrace of the temple. There are three major temples of Shiva, Vishnu, and Brahma that are standing on the inner zone, together with three small temple of their animal vehicle.

### TASK 6

Arrange the following jumbled paragraphs into a good descriptive text

Prambanan Temple was built on a four-square plane. Each plane is separated by four walls with four large gates on the middle as the entrance. The whole temple complex is divided into three major zones; the outer, middle, and inner zone.

It is the holiest and highest terrace of the temple. There are three major temples of Shiva, Vishnu, and Brahma that are standing on the inner zone, together with three small temple of their animal vehicle.

Prambanan Temple or also known as Lara Jonggrang Temple is the largest Hindu temple complex in Indonesia. It is precisely located in about 17 km northeast of Yogyakarta city, Central Java. It was built in 9th century during the reign of Sanjaya dynasty and dedicated to the three main Hindu Gods or Trimurti; Brahma, Vishnu, and Shiva. Its greatness and magnificence attracts many visitors from around the globe every year.

The outer zone is an open space and the bottommost terrace of the temple. The second area is the middle zone where hundreds of small temples were standing. The last area is the inner zone.