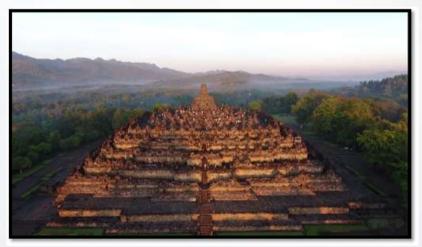

#### Penentuan Topik

- 1. Peserta didik mengerjakan Task 1 dalam LKPD yang dibagikan melalui WA group yaitu menyaksikan video deskriptif tentang candi Borobudur dan Prambanan melaui link yang dibagikan di WA group dengan rasa ingin tahu.
  - Link Video:

### GET STARTED

To know the definition of the text being discussed in this chapter, please watch and listen attentively the following videos.

Source: https://www.youtube.com/watch?v=d170pekQgQI

### Video 2. Borobudur Temple

Source: <a href="https://www.youtube.com/watch?v=dwIN\_k4ZQSU">https://www.youtube.com/watch?v=dwIN\_k4ZQSU</a>