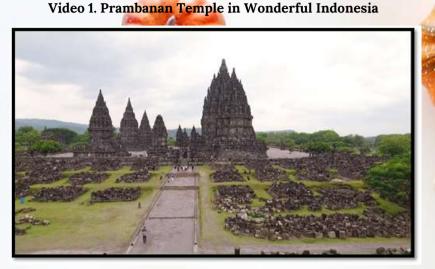

#### Penentuan Topik

- 1. Peserta didik mengerjakan Task 1 dalam LKPD yang dibagikan melalui WA group yaitu menyaksikan video deskriptif tentang candi Borobudur dan Prambanan melaui link yang dibagikan di WA group dengan rasa ingin tahu.
  - Link Video:

### GET STARTED

To know the definition of the text being discussed in this chapter, please watch and listen attentively the following videos.

Source: https://www.youtube.com/watch?v=d170pekQgQI

### Video 2. Borobudur Temple

Source: <a href="https://www.youtube.com/watch?v=dwIN\_k4ZQSU">https://www.youtube.com/watch?v=dwIN\_k4ZQSU</a>

### Prambanan Temple

Prambanan Temple or also known as Lara Jonggrang Temple is the largest Hindu temple complex in Indonesia. It is precisely located in about 17 km northeast of Yogyakarta city, Central Java. It was built in 9th century during the reign of Sanjaya dynasty and dedicated to the three main Hindu Gods or Trimurti; Brahma, Vishnu, and Shiva. Its greatness and magnificence attracts many visitors from around the globe every year.

Prambanan Temple was built on a four-square plane. Each plane is separated by four walls with four large gates on the middle as the entrance. The whole temple complex is divided into three major zones; the outer, middle, and inner zone. The outer zone is an open space and the bottommost terrace of the temple. The second area is the middle zone where hundreds of small temples were standing. The last area is the inner zone. It is the holiest and highest terrace of the temple. There are three major temples of Shiva, Vishnu, and Brahma that are standing on the inner zone, together with three small temple of their animal vehicle.