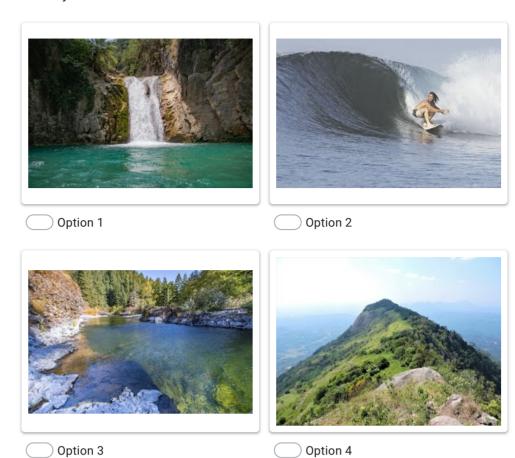

11. Which picture is suitable for the text above? \*

5 points

Mark only one oval.

Read this following text and answer the question bellow.