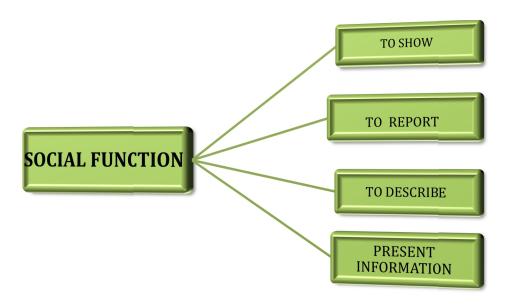

#### 1.2What could be the social functions of the article?

| The soc | cial functions of the article are: |  |
|---------|------------------------------------|--|
| -       | To                                 |  |
| -       | To                                 |  |
| -       | To                                 |  |
|         |                                    |  |