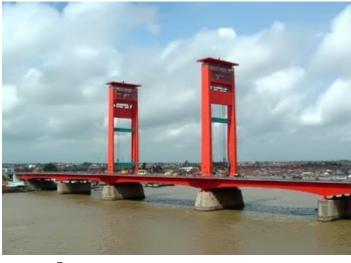

Musi River is one of South Sumatra icon and becomes the longest river in Sumatra Island. It has 750 km length and it splitting into two parts. Ampera Bridge that became an icon of Palembang is passed over this river. Since the days of the kingdom of Srivijaya until now, the river is known as the main transportation for the community. The river roughly flows from southwest to northeast; from Barisan Mountains range that formed the backbone of Sumatra, in Kepahiang, Bengkulu, to the Bangka Strait that formed the extension of South China