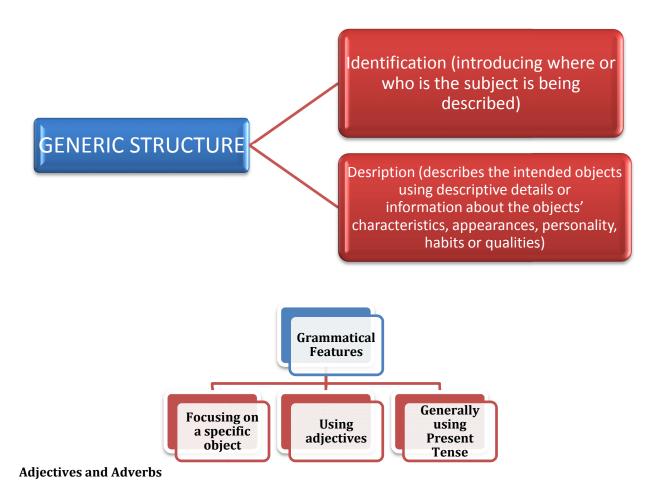

#### 1.3 Go back to the article and categorize parts of the article into the descriptive text's structure!

| TEXT<br>STRUCTURE | <sup>th</sup> PARAGRAPH | REMARKS |
|-------------------|-------------------------|---------|
|                   |                         |         |
|                   |                         |         |
|                   |                         |         |
|                   | •••                     |         |
|                   | •••                     |         |
|                   |                         |         |
|                   |                         |         |

1.4 Identify the language features used in the article and give the example from the article! (an example has been provided for you)

| LANGUAGE FEATURES | EXAMPLE                                                                                                            |  |
|-------------------|--------------------------------------------------------------------------------------------------------------------|--|
| Present simple    | Paragraph 1, sentence 1.  Musi River is one of South Sumatra icon and becomes the longest river in Sumatra Island. |  |
| Adjective         |                                                                                                                    |  |
| Adverb            |                                                                                                                    |  |
| Linking verb      |                                                                                                                    |  |
|                   |                                                                                                                    |  |