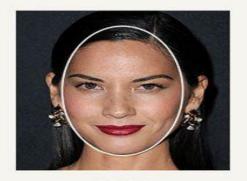

# How to Figure Out Your FACE SHAPE

DIAMOND

HEART

RECTANGULAR

OVAL

ROUND

SQUARE

BYRDIE.COM

#### **FACE SHAPES** 1 100 Oval Round Square Heart Diamond Long Face highly angular and somewhat bony Face gracefully tapers Face gracefully taper Face width and length Forehead, cheekbones Face strongly taper toward chin and jawline almost the same width toward chin almost the same toward chin Wider forehead Elongated feature from forehead to chin Widest at the cheeks · Chin tend to be Widest at temples Square and bony jawline is prominent pointy Not as common compare to others Prominent cheekbones Forehead maybe a prominent feature Some have prominent feature An ideal face shape