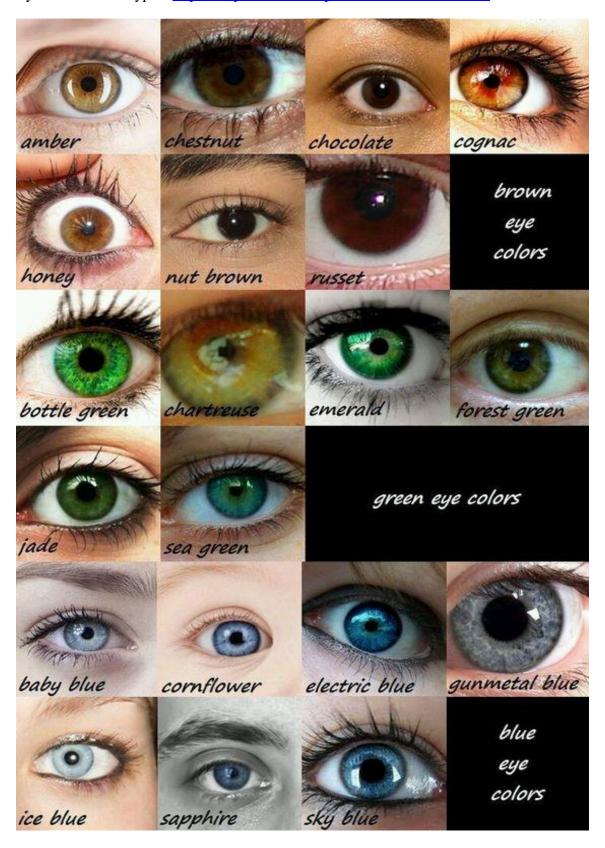

Hair types: <a href="https://id.pinterest.com/pin/12525705202020258/">https://id.pinterest.com/pin/12525705202020258/</a>

Eye Colour: Hair types: <a href="https://id.pinterest.com/pin/12525705202020258/">https://id.pinterest.com/pin/12525705202020258/</a>