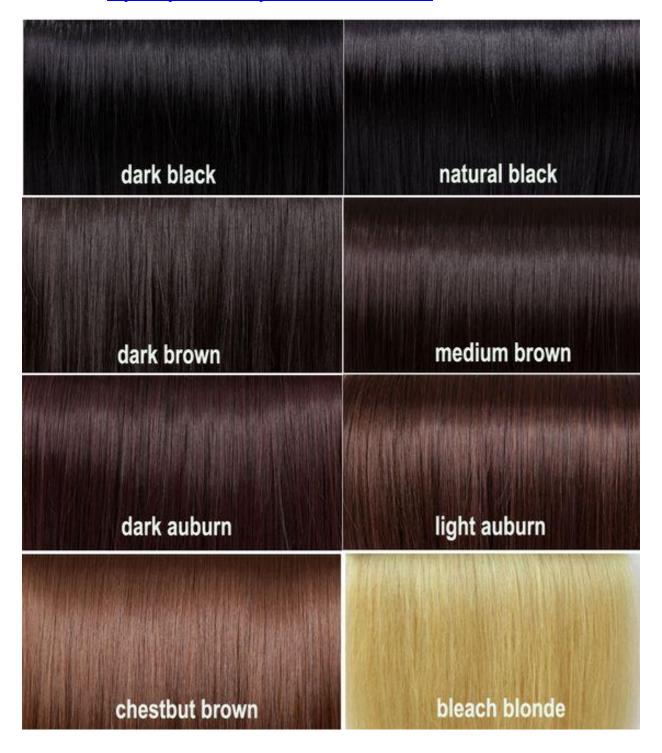

Hair Colour: <a href="https://id.pinterest.com/pin/304274518560288167/">https://id.pinterest.com/pin/304274518560288167/</a>