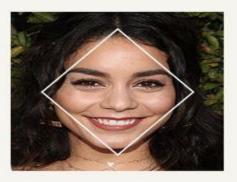

# How to Figure Out Your FACE SHAPE

DIAMOND

HEART

RECTANGULAR

OVAL

ROUND

SQUARE

BYRDIE.COM

#### **FACE SHAPES** 1 100 Oval Round Square Heart Diamond Long Face highly angular and somewhat bony Face gracefully tapers Face gracefully taper Face width and length Forehead, cheekbones Face strongly taper toward chin and jawline almost the same width toward chin almost the same toward chin Wider forehead Elongated feature from forehead to chin Widest at the cheeks · Chin tend to be Widest at temples Square and bony jawline is prominent pointy Not as common compare to others Prominent cheekbones Forehead maybe a prominent feature Some have prominent feature An ideal face shape