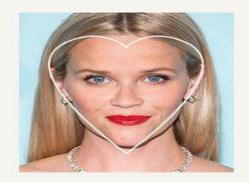

# How to Figure Out Your FACE SHAPE

DIAMOND

HEART

RECTANGULAR

OVAL

ROUND

SQUARE

BYRDIE.COM

#### **FACE SHAPES** 1 100 Oval Round Square Heart Diamond Long Face highly angular and somewhat bony Face gracefully tapers Face gracefully taper Face width and length Forehead, cheekbones Face strongly taper toward chin and jawline almost the same width toward chin almost the same toward chin Wider forehead Elongated feature from forehead to chin Widest at the cheeks · Chin tend to be Widest at temples Square and bony jawline is prominent pointy Not as common compare to others Prominent cheekbones Forehead maybe a prominent feature Some have prominent feature An ideal face shape