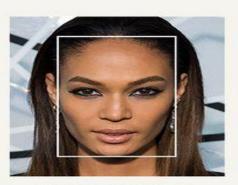

# How to Figure Out Your FACE SHAPE

DIAMOND

HEART

RECTANGULAR

OVAL

ROUND

SQUARE

BYRDIE.COM

#### **FACE SHAPES** 1 100 Oval Round Square Heart Diamond Long Face highly angular and somewhat bony Face gracefully tapers Face gracefully taper Face width and length Forehead, cheekbones Face strongly taper toward chin and jawline almost the same width toward chin almost the same toward chin Wider forehead Elongated feature from forehead to chin Widest at the cheeks · Chin tend to be Widest at temples Square and bony jawline is prominent pointy Not as common compare to others Prominent cheekbones Forehead maybe a prominent feature Some have prominent feature An ideal face shape